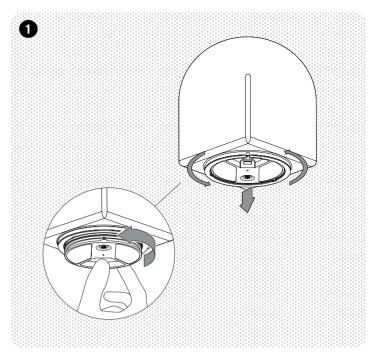

## TECHNICAL DATA

supplied bulb with this lamp. bulb. HAY recommends using the DEL elderius a driw beilqque bna voltage LED (DC 3.7V) bulb fitting This product is fitted with a low

**9**tidW COLOUR TEMPERATURE | Warm POWER (W) 3 W FITTING TYPE | LOW VOITAGE LED G4

incorrect bulbs. that occur due to the use of accidents, injuries or damages accept any responsibility for any authorised dealer. HAY will not please contact HAY or an For replacements of LED bulbs,

- VZS.4 :V79776d Max. charge voltage of
- Amuuul Max. charging current:
- Am022 Max. discharge current: