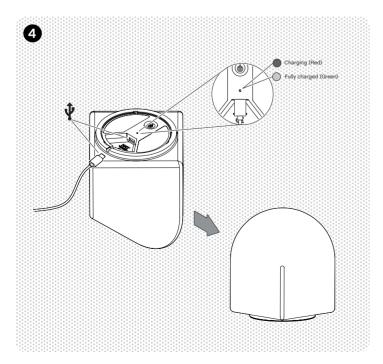

## TECHNICAL DATA

supplied bulb with this lamp. bulb. HAY recommends using the DEL elderius a driw beilqque bna voltage LED (DC 3.7V) bulb fitting This product is fitted with a low

**9**tidW COLOUR TEMPERATURE | Warm POWER (W) 3 W FITTING TYPE | LOW VOITAGE LED G4

incorrect bulbs. that occur due to the use of accidents, injuries or damages accept any responsibility for any authorised dealer. HAY will not please contact HAY or an For replacements of LED bulbs,

- VZS.4 :V79776d Max. charge voltage of
- Amuuul Max. charging current:
- Am022 Max. discharge current: