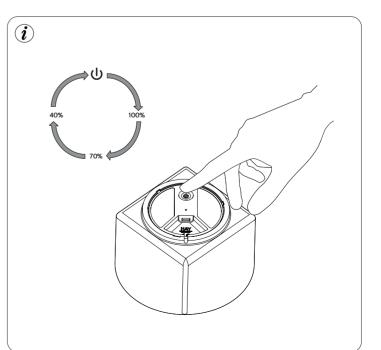

NANCE -

OFF before cleaning the product. rough sponges. Ensure that the power supply has been turned other solvents to clean the product and avoid using abrasive or detergent, or a dry microfibre cloth. Do not use alcohol or any The product can be cleaned with a soft damp cloth and mild

speolawob your lighting. You can also find the same information here hay.dk/ cleaning and caring for specific materials to prolong the life of nance of your HAY product. It includes advice and instructions on Our Care & Maintenance offers guidance for optimal mainte-



guide by scanning the QR code. Please find our Care & Maintenance



the QR code. on Parade Portable Lamp by scanning You can find more relevant information

ммм.ћау.сот н45 3164 6000 / ћау@ћау.сот Havnen 3 8700 Horsens Denmark