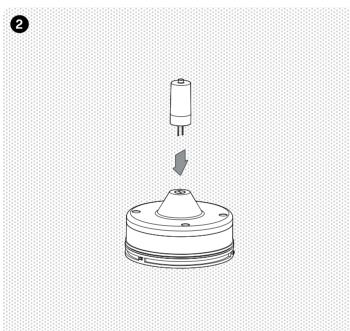

## TECHNICAL DATA

supplied bulb with this lamp. bulb. HAY recommends using the DEL elderius a driw beilqque bna voltage LED (DC 3.7V) bulb fitting This product is fitted with a low

**9**tidW COLOUR TEMPERATURE | Warm POWER (W) 3 W FITTING TYPE | LOW VOITAGE LED G4

incorrect bulbs. that occur due to the use of accidents, injuries or damages accept any responsibility for any authorised dealer. HAY will not please contact HAY or an For replacements of LED bulbs,

- VZS.4 :V79776d Max. charge voltage of
- Amuuul Max. charging current:
- Am022 Max. discharge current: