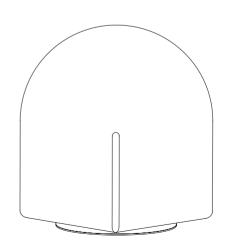

DESIGN BY JONAS TRAMPEDACH & VIOLA HEYN-JOHNSEN

## PARADE PORTABLE LAMP

- ОСТАМЯОТИІ ЛАЯЗИЗО -